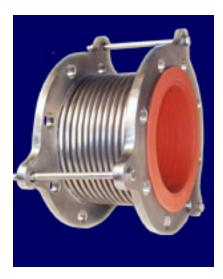

## **Engineering Specification:**

For pipe 1.50" to 12" in diameter, provide metal expansion joints, with 2-ply, T304 stainless steel bellows, Silicone lined (all wetted surfaces). Joints shall be suitable for a maximum operating pressure of 150 psig at a temperature of 300°F. Joints to have integral control rods, with rubber grommets, to prevent over extension. Ends shall be Vanstone floating flanges, 150 lbs drilled, unless otherwise specified.

## Approved Models:

"TRC-SAN" series to drawing number 20743 as manufactured by Mark David Canada Inc.

(JMP-2010)